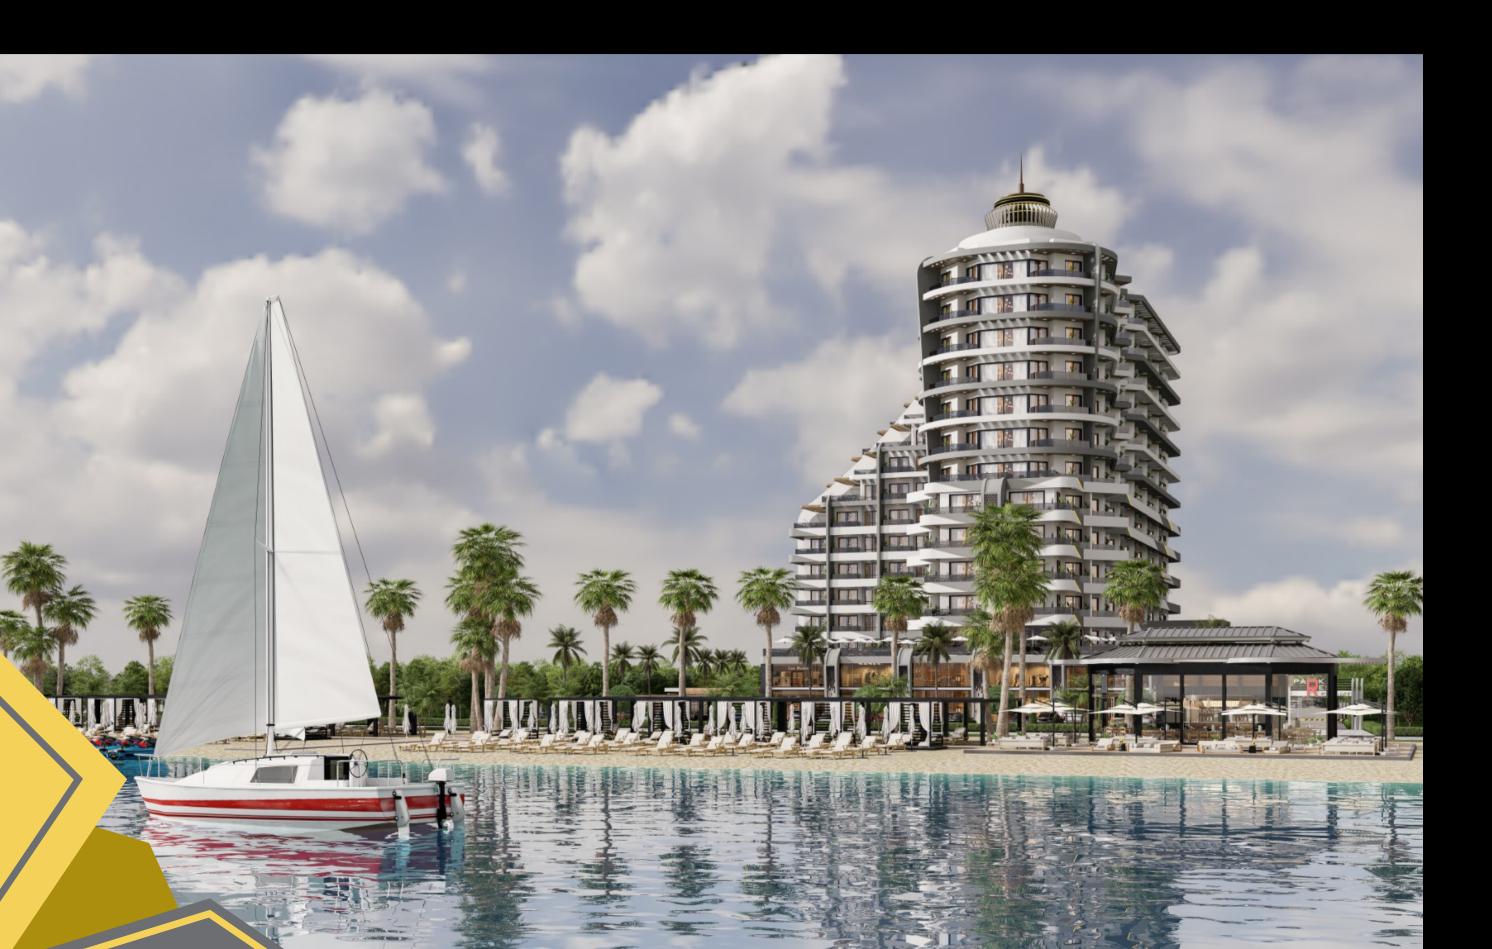

### PARK REST GLOBAL DEVELOPMENT LTD



### PARK REST RESORT



# NORTH CYPRUS

### LOCATION

#### **Turkish Republic of Northern Cyprus**

Located 65 km south of Turkey, the Turkish Republic of Northern Cyprus is the 3rd largest island in the Mediterranean. Ercan International Airport is only recognized as a legal airport by Turkey.The capital is Nicosia and the most important settlements are Iskele, Guzelyurt, Famagusta, Kyrenia.

The official language is Turkish.

The Mediterranean climate is dominant and therefore does not receive much precipitation. Hot and arid climate prevails.

The territory of the Republic extends to Güzelyurt in the west, Akıncılar in the south and Dipkarpaz in the north. The region is under the control of the United Nations as a buffer zone between the territory of the Republic of Cyprus and the Tur