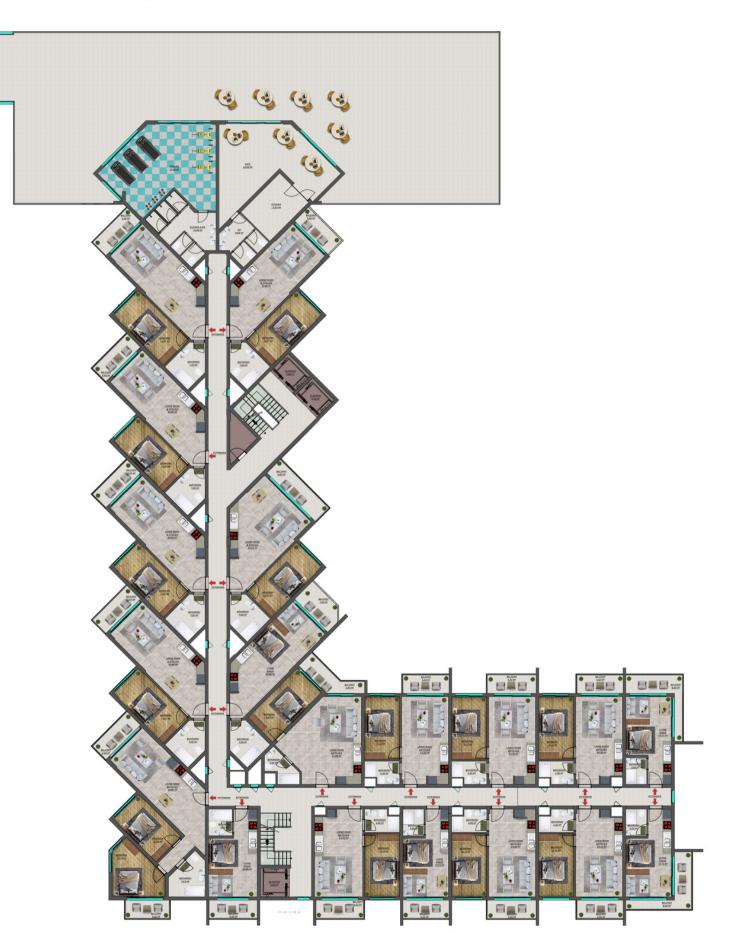

ere are also ferry services from Alanya and 2-hours Mersin Taşucu. Turkish citizens can go to Cyprus with their identity cards.



### DESCRIPTION

# 247Apartments14FLOORS

### LOCAL TRANSPORTATION LINKS

# 66 KM

### **GIRNE CENTER**

### >>>> BEACHFRONT





EUROPEAN UNIVERSITY









### **PROJECT PORTFOLIO**

### **TYPE OF APARTMENTS**

66 km to the Girne center 6 km the European University beachfront 1 hour drive to the Nicosia (Ercan) Airport

249 Apartments 1 + 0 Studio 1 + 1

2 + 1

Indoor & outdoor swimming pool Childeren 's pool Air conditioners in every room Sauna & Turkish Bath (Hamam) **CCTV** Cameras Video intercom Mini-Club Fitness

































### PICTURES OF THE PROJECT





























#### GROUND FLOOR PLAN





#### FIRST FLOOR PLAN





#### SECOND FLOOR PLAN



#### **3-7 FLOOR PLAN**



































### PARK REST GLOBAL DEVELOPMENT LTD