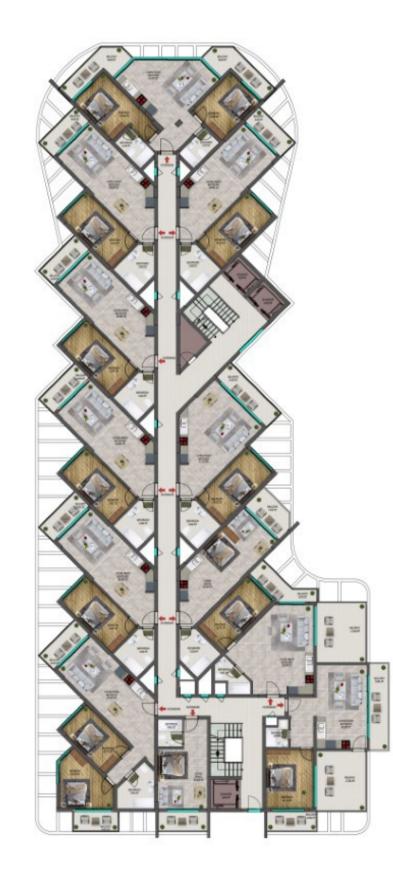

can go to Cyprus with their identity cards.



### DESCRIPTION

# 247Apartments14FLOORS

### LOCAL TRANSPORTATION LINKS

# 66 KM

### **GIRNE CENTER**

### >>>> BEACHFRONT





EUROPEAN UNIVERSITY









### **PROJECT PORTFOLIO**

### **TYPE OF APARTMENTS**

66 km to the Girne center 6 km the European University beachfront 1 hour drive to the Nicosia (Ercan) Airport

249 Apartments 1 + 0 Studio 1 + 1

2 + 1

Indoor & outdoor swimming pool Childeren 's pool Air conditioners in every room Sauna & Turkish Bath (Hamam) **CCTV** Cameras Video intercom Mini-Club Fitness

































### PICTURES OF THE PROJECT





























#### GROUND FLOOR PLAN





#### FIRST FLOOR PLAN





#### SECOND FLOOR PLAN



#### **3-7 FLOOR PLAN**



































### PARK REST GLOBAL DEVELOPMENT LTD