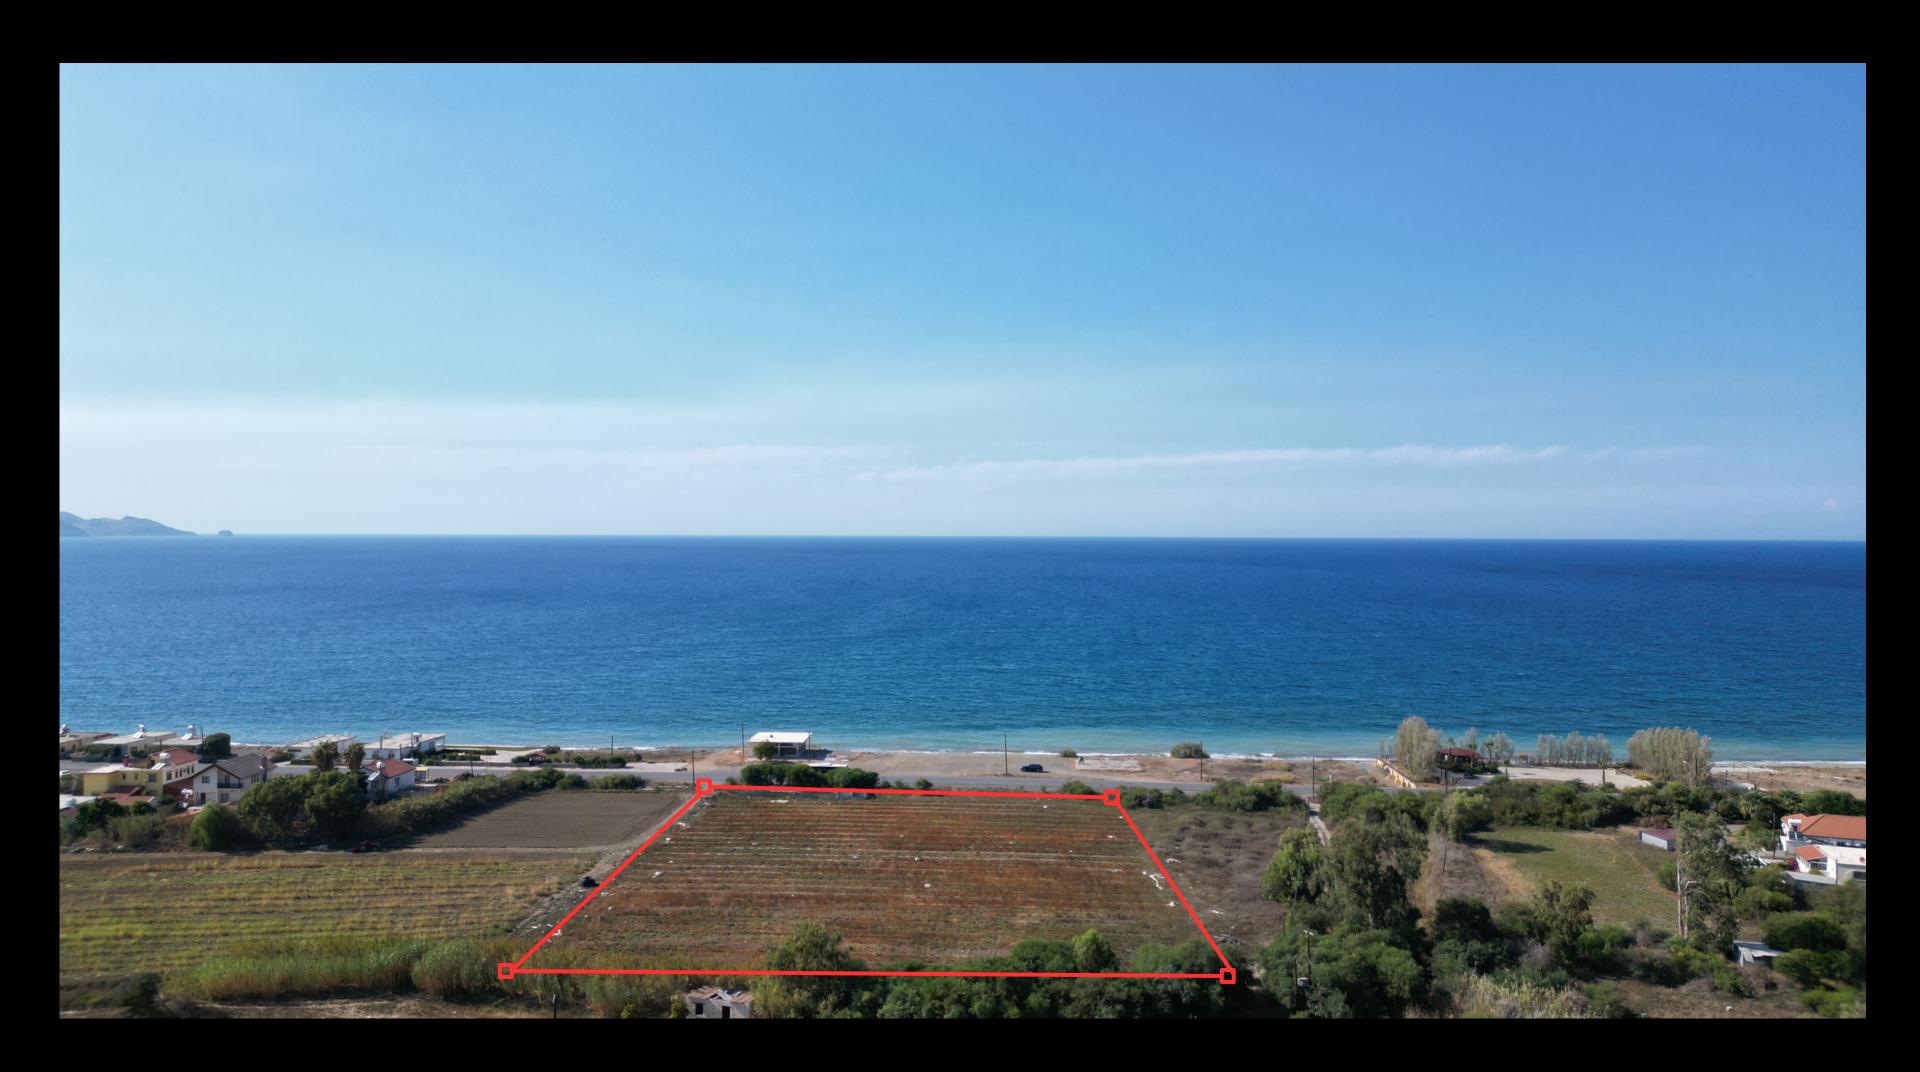

### **TYPE OF APARTMENTS**

66 km to the Girne center 6 km the European University beachfront 1 hour drive to the Nicosia (Ercan) Airport

249 Apartments 1 + 0 Studio 1 + 1

2 + 1

Indoor & outdoor swimming pool Childeren 's pool Air conditioners in every room Sauna & Turkish Bath (Hamam) **CCTV** Cameras Video intercom Mini-Club Fitness