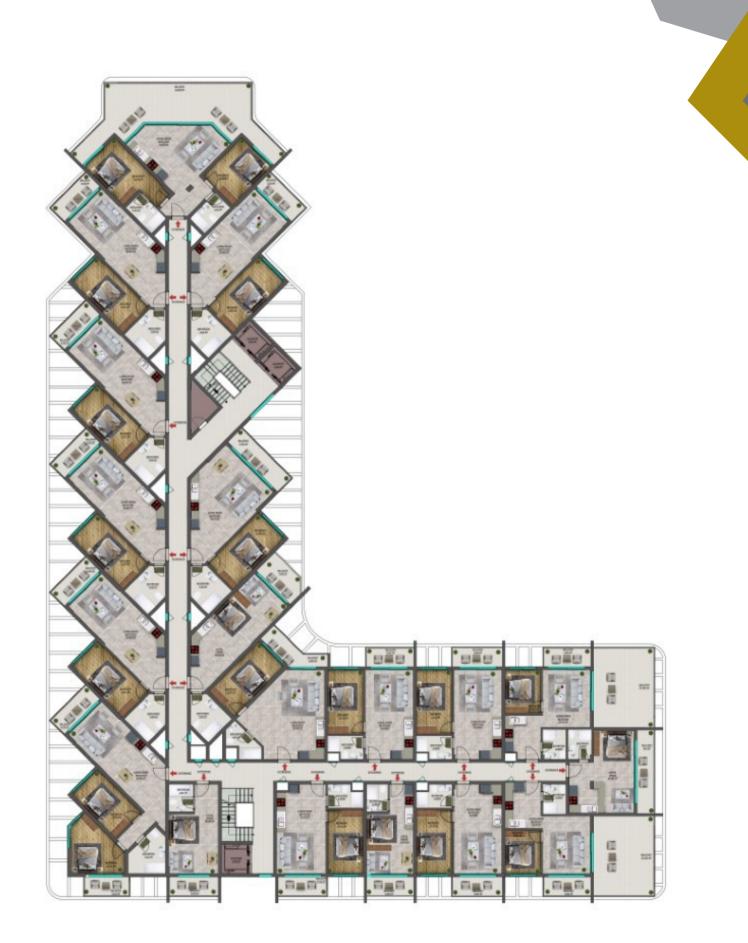

n Taşucu. Turkish citizens can go to Cyprus with their identity cards.



### DESCRIPTION

# 247Apartments14FLOORS

### LOCAL TRANSPORTATION LINKS

# 66 KM

### **GIRNE CENTER**

### >>>> BEACHFRONT





EUROPEAN UNIVERSITY









### **PROJECT PORTFOLIO**

### **TYPE OF APARTMENTS**

66 km to the Girne center 6 km the European University beachfront 1 hour drive to the Nicosia (Ercan) Airport

249 Apartments 1 + 0 Studio 1 + 1

2 + 1

Indoor & outdoor swimming pool Childeren 's pool Air conditioners in every room Sauna & Turkish Bath (Hamam) **CCTV** Cameras Video intercom Mini-Club Fitness

































### PICTURES OF THE PROJECT





























#### GROUND FLOOR PLAN





#### FIRST FLOOR PLAN





#### SECOND FLOOR PLAN



#### **3-7 FLOOR PLAN**



































### PARK REST GLOBAL DEVELOPMENT LTD