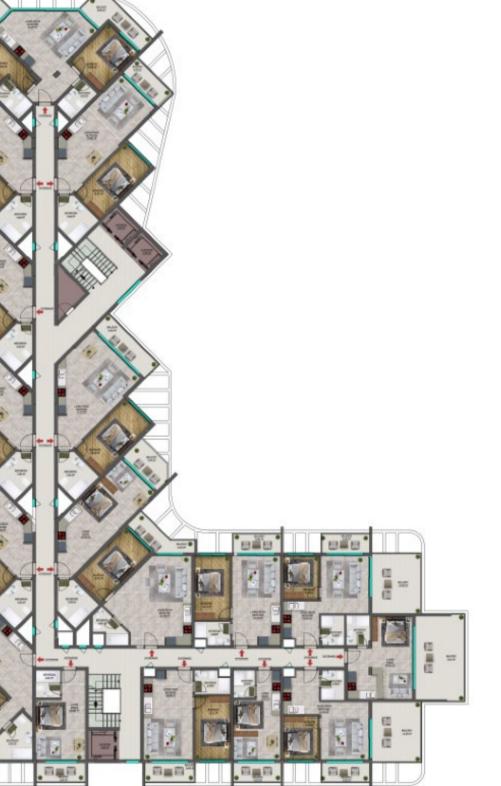

Turkish citizens can go to Cyprus with their identity cards.



### DESCRIPTION

# 247Apartments14FLOORS

### LOCAL TRANSPORTATION LINKS

# 66 KM

### **GIRNE CENTER**

### >>>> BEACHFRONT





EUROPEAN UNIVERSITY









### **PROJECT PORTFOLIO**

### **TYPE OF APARTMENTS**

66 km to the Girne center 6 km the European University beachfront 1 hour drive to the Nicosia (Ercan) Airport

249 Apartments 1 + 0 Studio 1 + 1

2 + 1

Indoor & outdoor swimming pool Childeren 's pool Air conditioners in every room Sauna & Turkish Bath (Hamam) **CCTV** Cameras Video intercom Mini-Club Fitness

































### PICTURES OF THE PROJECT





























#### GROUND FLOOR PLAN





#### FIRST FLOOR PLAN





#### SECOND FLOOR PLAN



#### **3-7 FLOOR PLAN**



































### PARK REST GLOBAL DEVELOPMENT LTD