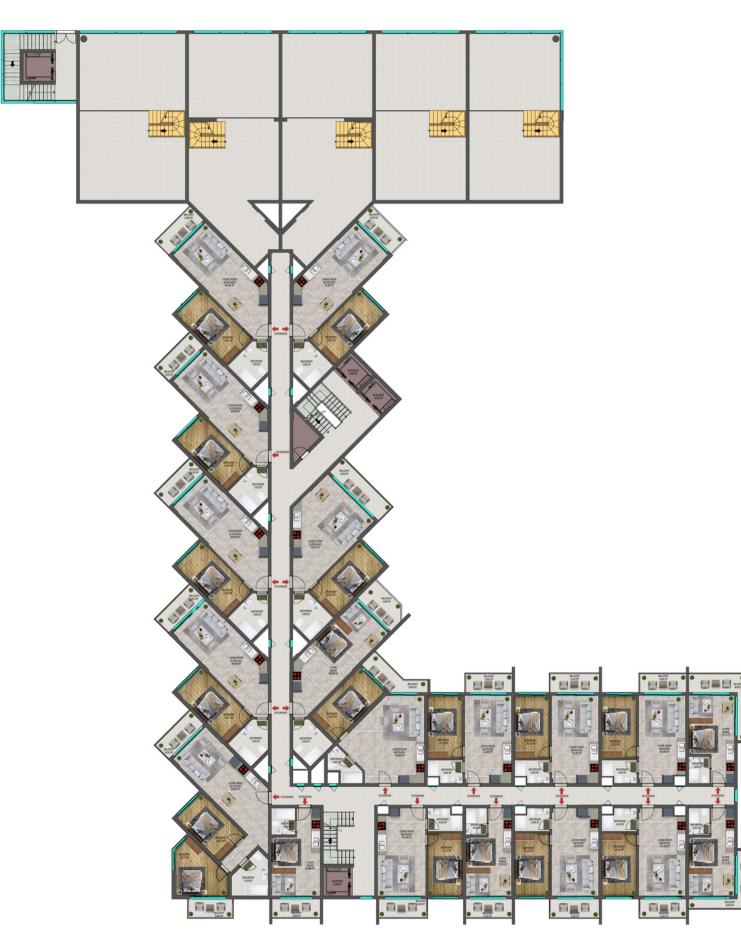

Hatay and other cities. There are also ferry services from Alanya and 2-hours Mersin Taşucu. Turkish citizens can go to Cyprus with their identity cards.



### DESCRIPTION

# 247Apartments14FLOORS

### LOCAL TRANSPORTATION LINKS

# 66 KM

### **GIRNE CENTER**

### >>>> BEACHFRONT





EUROPEAN UNIVERSITY









### **PROJECT PORTFOLIO**

### **TYPE OF APARTMENTS**

66 km to the Girne center 6 km the European University beachfront 1 hour drive to the Nicosia (Ercan) Airport

249 Apartments 1 + 0 Studio 1 + 1

2 + 1

Indoor & outdoor swimming pool Childeren 's pool Air conditioners in every room Sauna & Turkish Bath (Hamam) **CCTV** Cameras Video intercom Mini-Club Fitness

































### PICTURES OF THE PROJECT





























#### GROUND FLOOR PLAN





#### FIRST FLOOR PLAN





#### SECOND FLOOR PLAN



#### **3-7 FLOOR PLAN**



































### PARK REST GLOBAL DEVELOPMENT LTD