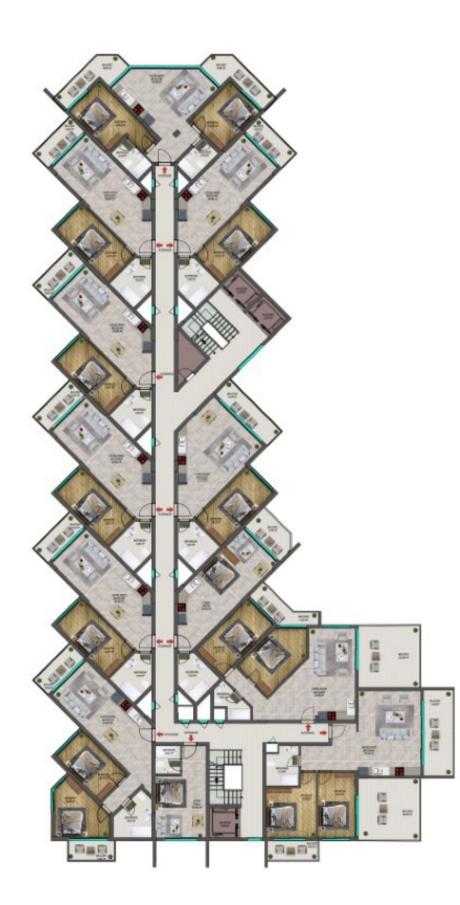

zens can go to Cyprus with their identity cards.



### DESCRIPTION

# 247Apartments14FLOORS

### LOCAL TRANSPORTATION LINKS

# 66 KM

### **GIRNE CENTER**

### >>>> BEACHFRONT





EUROPEAN UNIVERSITY









### **PROJECT PORTFOLIO**

### **TYPE OF APARTMENTS**

66 km to the Girne center 6 km the European University beachfront 1 hour drive to the Nicosia (Ercan) Airport

249 Apartments 1 + 0 Studio 1 + 1

2 + 1

Indoor & outdoor swimming pool Childeren 's pool Air conditioners in every room Sauna & Turkish Bath (Hamam) **CCTV** Cameras Video intercom Mini-Club Fitness

































### PICTURES OF THE PROJECT





























#### GROUND FLOOR PLAN





#### FIRST FLOOR PLAN





#### SECOND FLOOR PLAN



#### **3-7 FLOOR PLAN**



































### PARK REST GLOBAL DEVELOPMENT LTD