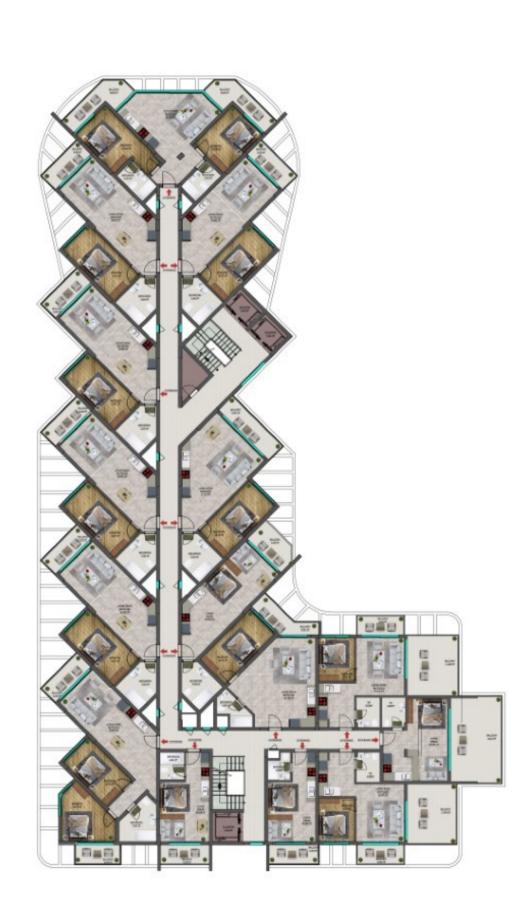

citizens can go to Cyprus with their identity cards.



### DESCRIPTION

# 247Apartments14FLOORS

### LOCAL TRANSPORTATION LINKS

# 66 KM

### **GIRNE CENTER**

### >>>> BEACHFRONT





EUROPEAN UNIVERSITY









### **PROJECT PORTFOLIO**

### **TYPE OF APARTMENTS**

66 km to the Girne center 6 km the European University beachfront 1 hour drive to the Nicosia (Ercan) Airport

249 Apartments 1 + 0 Studio 1 + 1

2 + 1

Indoor & outdoor swimming pool Childeren 's pool Air conditioners in every room Sauna & Turkish Bath (Hamam) **CCTV** Cameras Video intercom Mini-Club Fitness

































### PICTURES OF THE PROJECT





























#### GROUND FLOOR PLAN





#### FIRST FLOOR PLAN





#### SECOND FLOOR PLAN



#### **3-7 FLOOR PLAN**



































### PARK REST GLOBAL DEVELOPMENT LTD