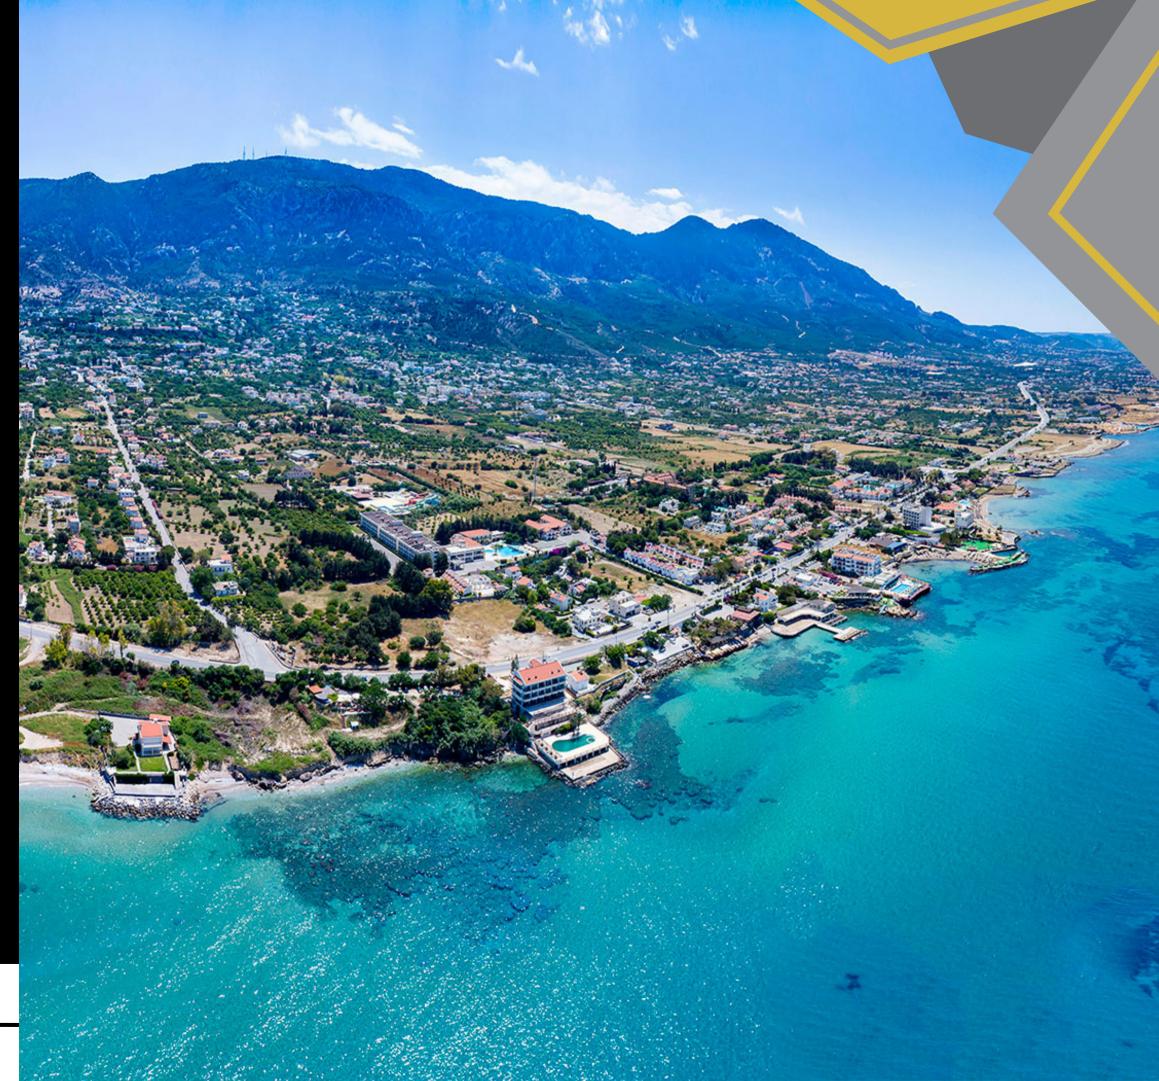

#### Lefke

Lefke is a town in Cyprus, overlooking Morphou Bay.In 2011, the town proper had 3,009 inhabitants. It is the capital of the Lefke District of Northern Cyprus, having been a sub-district centre in the Güzelyurt District until the establishment of the district in 2016. Lefke is known for its citrus fruits and copper mines.

Lefka contains numerous historical houses that are in the Cypriot-Ottoman architectural style. Most of these houses were built between 1900 and 1930, and while they are mainly in the Ottoman architectural style, they feature elements of Greek architecture, such as Ionian columns, as well. This indicates the fact that many of these houses were built by Greek Cypriot builders. The houses have characteristic bay windows and arches in the interior. They all have inner courtyards, reflecting the conservative, closed Islamic family life of the early 20th century. They lie along narrow, unspoiled streets; the most impressive mansions are located in the Nekipzade, Haci Emin and Salih Suphi streets.

#### Climate / Weather

The Mediterranean climate with hot and humid summers, when temperatures can reach 40 degrees, is observed in Lefke. The winter months are generally mild, with occasional rain, and snowless, making the tourism season last very long - you can take a swim in Lefke until November or even December. Temperatures are also high in the spring months, with an average temperature of 25 degrees, therefore May and June are ideal for sightseeing.