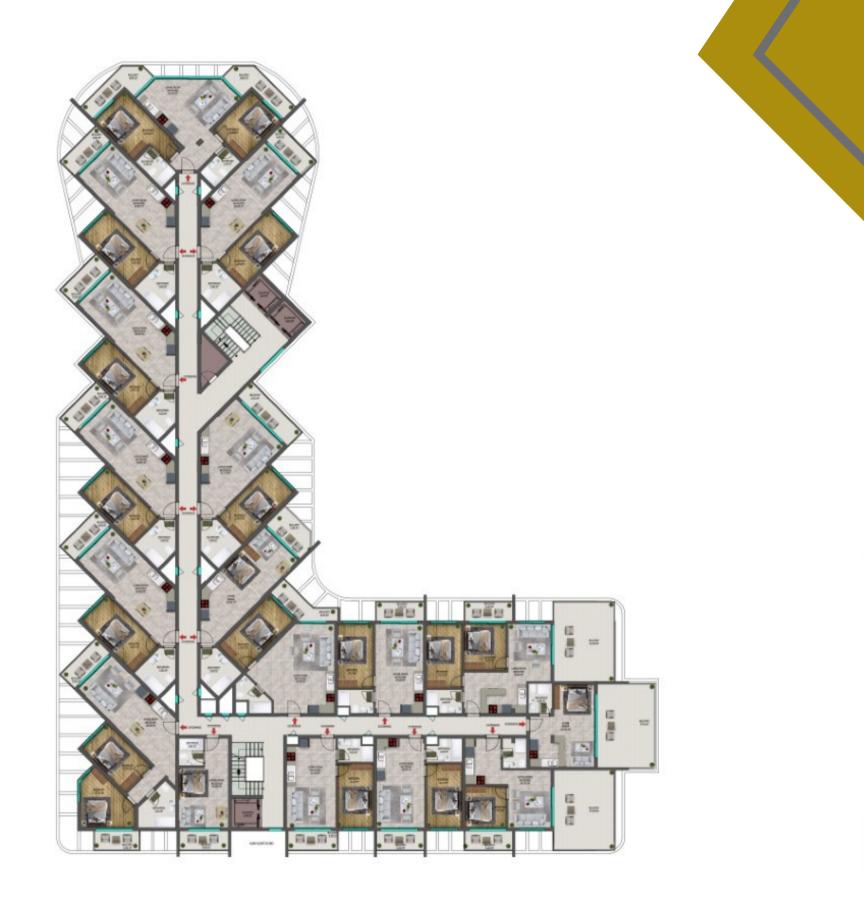

şucu. Turkish citizens can go to Cyprus with their identity cards.



### DESCRIPTION

# 247Apartments14FLOORS

### LOCAL TRANSPORTATION LINKS

# 66 KM

### **GIRNE CENTER**

### >>>> BEACHFRONT





EUROPEAN UNIVERSITY









### **PROJECT PORTFOLIO**

### **TYPE OF APARTMENTS**

66 km to the Girne center 6 km the European University beachfront 1 hour drive to the Nicosia (Ercan) Airport

249 Apartments 1 + 0 Studio 1 + 1

2 + 1

Indoor & outdoor swimming pool Childeren 's pool Air conditioners in every room Sauna & Turkish Bath (Hamam) **CCTV** Cameras Video intercom Mini-Club Fitness

































### PICTURES OF THE PROJECT





























#### GROUND FLOOR PLAN





#### FIRST FLOOR PLAN





#### SECOND FLOOR PLAN



#### **3-7 FLOOR PLAN**



































### PARK REST GLOBAL DEVELOPMENT LTD