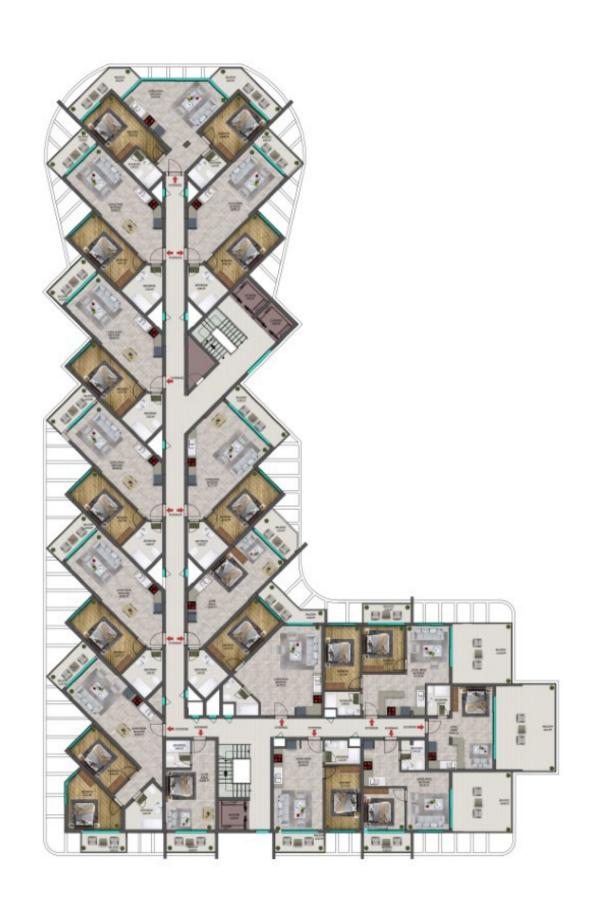

ish citizens can go to Cyprus with their identity cards.



### DESCRIPTION

# 247Apartments14FLOORS

### LOCAL TRANSPORTATION LINKS

# 66 KM

### **GIRNE CENTER**

### >>>> BEACHFRONT





EUROPEAN UNIVERSITY









### **PROJECT PORTFOLIO**

### **TYPE OF APARTMENTS**

66 km to the Girne center 6 km the European University beachfront 1 hour drive to the Nicosia (Ercan) Airport

249 Apartments 1 + 0 Studio 1 + 1

2 + 1

Indoor & outdoor swimming pool Childeren 's pool Air conditioners in every room Sauna & Turkish Bath (Hamam) **CCTV** Cameras Video intercom Mini-Club Fitness

































### PICTURES OF THE PROJECT





























#### GROUND FLOOR PLAN





#### FIRST FLOOR PLAN





#### SECOND FLOOR PLAN



#### **3-7 FLOOR PLAN**



































### PARK REST GLOBAL DEVELOPMENT LTD