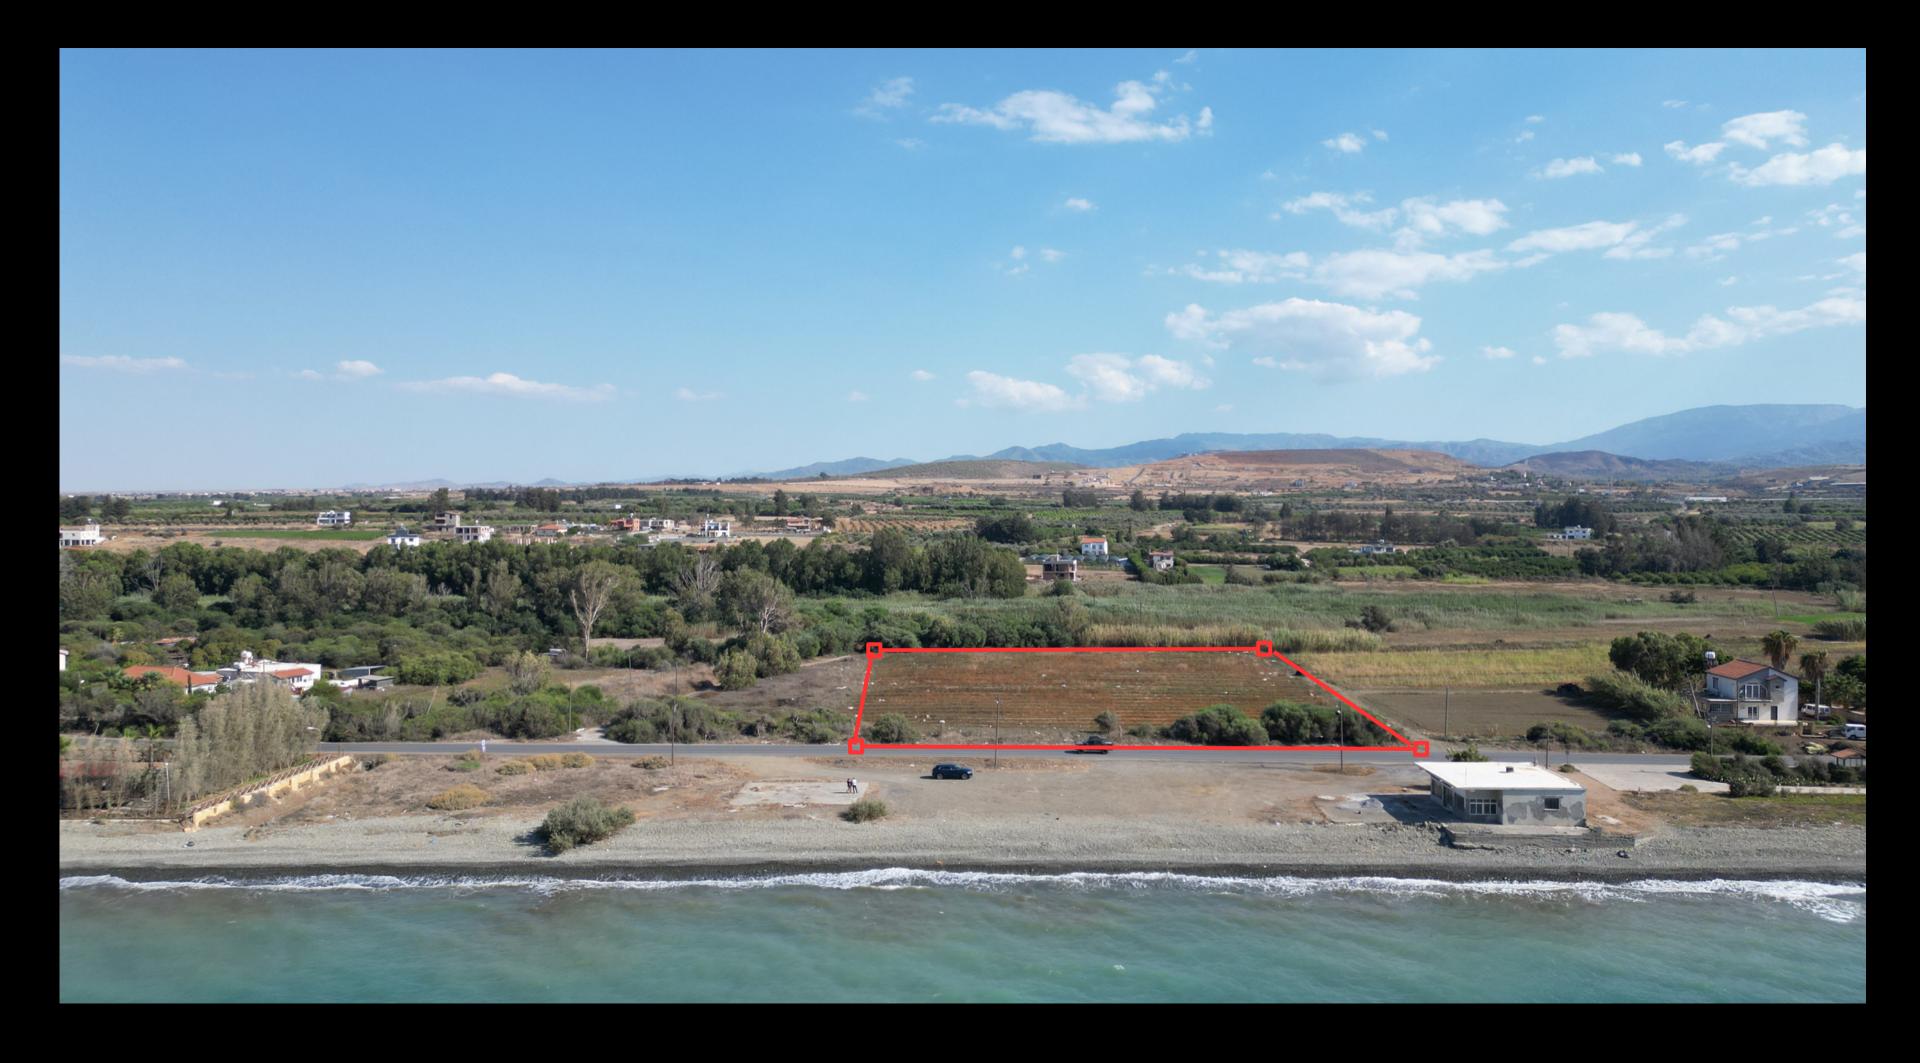

### >>>> BEACHFRONT

EUROPEAN UNIVERSITY

### **TYPE OF APARTMENTS**

66 km to the Girne center 6 km the European University beachfront 1 hour drive to the Nicosia (Ercan) Airport

249 Apartments 1 + 0 Studio 1 + 1

2 + 1

Indoor & outdoor swimming pool Childeren 's pool Air conditioners in every room Sauna & Turkish Bath (Hamam) **CCTV** Cameras Video intercom Mini-Club Fitness